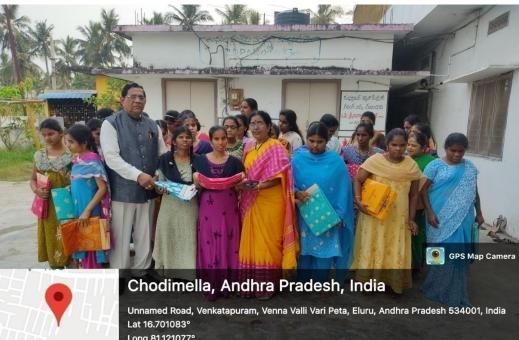

#### **BRIEF NOTE**

Ravi Venigalla Chethana Foundation USA and Greater Washington Telugu Cultural Society USA in collaboration with Sir C.R. Reddy College for women distributed clothes and fruits to 31 blind students at the Elisha girl's blind hostel at Chataparru road, Venkatapuram.

## **Report of the Activity:**

Ravi Venigalla Chethana Foundation USA and Greater Washington Telugu Cultural Society USA in collaboration with Sir C.R. Reddy College for women distributed clothes and fruits to 31 blind students at the Elisha girl's blind hostel at Chataparru road, Venkatapuram.

# Chodimella, Andhra Pradesh, India

Unnamed Road, Venkatapuram, Venna Valli Vari Peta, Eluru, Andhra Pradesh 534001, India Lat 16.701013° Long 81.121038° 23/03/22 05:20 PM Note : Sir C R Reddy College for Women