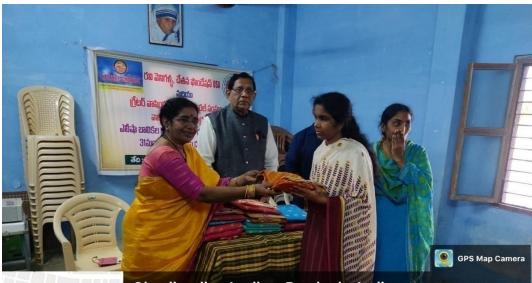

#### **BRIEF NOTE**

Ravi Venigalla Chethana Foundation USA and Greater Washington Telugu Cultural Society USA in collaboration with Sir C.R. Reddy College for women distributed clothes and fruits to 31 blind students at the Elisha girl's blind hostel at Chataparru road, Venkatapuram.

The event was attended by college Correspondent Paladugu Srirangam, College Commerce faculty P. Praveen and Sri Ravi Teja HIV Children Home Administrator Ayika Raju and some other persons, participated in the programme.

## **Report of the Activity:**

Ravi Venigalla Chethana Foundation USA and Greater Washington Telugu Cultural Society USA in collaboration with Sir C.R. Reddy College for women distributed clothes and fruits to 31 blind students at the Elisha girl's blind hostel at Chataparru road, Venkatapuram.